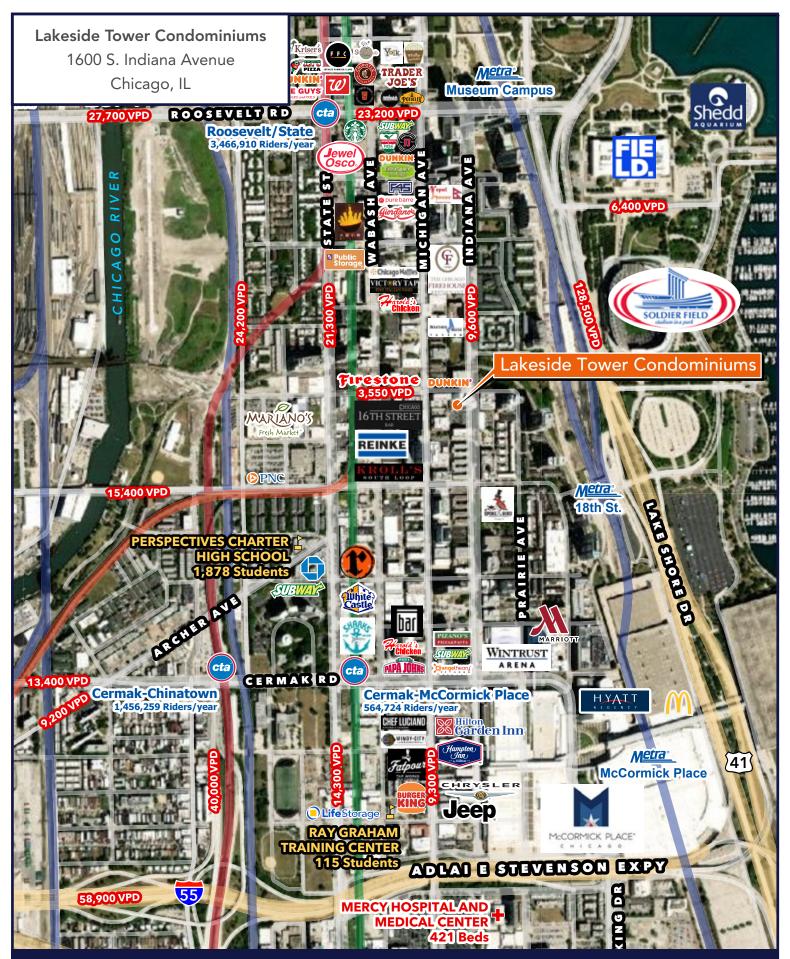

### For Lease

**RETAIL SPACE** 

- ▶ 1,318 SF retail space for lease at the base of 142-unit luxury condo building in the burgeoning South Loop
- ▶ Situated on the corner of the building with exposure to Indiana Avenue (9,600 VPD) and 16th Street (3,550 VPD)
- ▶ Tall ceilings
- ▶ Suitable for a variety of uses
- ▶ Centrally located to Soldier Field, the Loop, Northerly Island, and Wintrust Arena

## **Lakeside Tower**

1600 S. INDIANA AVENUE | CHICAGO, IL 60616